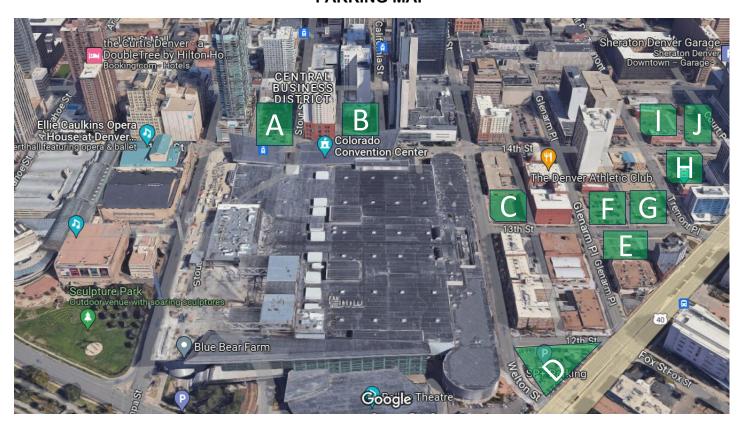

### **PARKING**

Parking is available in the surrounding downtown parking garages. The convention center parking garage is reserved for customers only on show day. All suppliers are responsible for their parking fees. There is no trailer parking available. There are no in/out privileges. The parking garages are managed independently.

### **PARKING MAP**