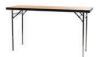

### **Skirted Tables**

**4' Display Table** F110 30" High

**4' Display Table** F140 42" Counter High

**6' Display Table** F120 30" Counter High

**6' Display Table** F150 42" High

**8' Display Table** F130 30" High