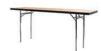

### 8' Display Table

F210 30" High

### 8' Display Table

F240

42" Counter High

30" Diameter **Pedestal** 

F80

18" H (Gray)

30" Diameter **Pedestal** 

F90